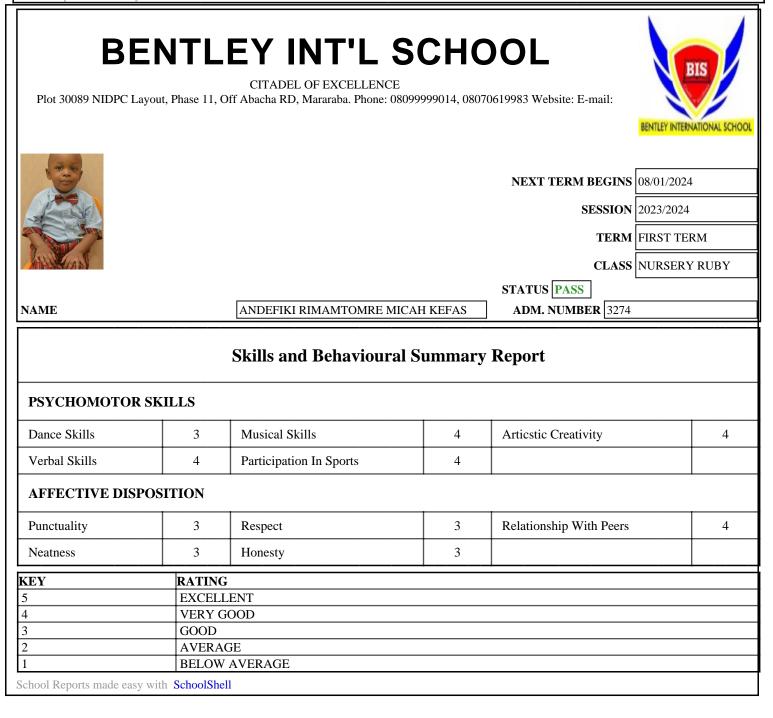

## **BENTLEY INT'L SCHOOL**

CITADEL OF EXCELLENCE

Plot 30089 NIDPC Layout, Phase 11, Off Abacha RD, Mararaba. Phone: 08099999014, 08070619983 Website: E-mail:

|                                                                                                                                                                                                                                                                                                                                                                                                                                                                                                                                                                                                                                                                                                                                                                                                                                                                                                                                                                                                                                                                                                                                                                                                                                                                                                                                                                                                                                                                                                                                                                                                                                                                                                                                                                                                                                                                                    |                    |                                           |              |                                                                          |               |                                              |      |          |                  |              | 00/01/2024 |          |              |                     |  |  |
|------------------------------------------------------------------------------------------------------------------------------------------------------------------------------------------------------------------------------------------------------------------------------------------------------------------------------------------------------------------------------------------------------------------------------------------------------------------------------------------------------------------------------------------------------------------------------------------------------------------------------------------------------------------------------------------------------------------------------------------------------------------------------------------------------------------------------------------------------------------------------------------------------------------------------------------------------------------------------------------------------------------------------------------------------------------------------------------------------------------------------------------------------------------------------------------------------------------------------------------------------------------------------------------------------------------------------------------------------------------------------------------------------------------------------------------------------------------------------------------------------------------------------------------------------------------------------------------------------------------------------------------------------------------------------------------------------------------------------------------------------------------------------------------------------------------------------------------------------------------------------------|--------------------|-------------------------------------------|--------------|--------------------------------------------------------------------------|---------------|----------------------------------------------|------|----------|------------------|--------------|------------|----------|--------------|---------------------|--|--|
|                                                                                                                                                                                                                                                                                                                                                                                                                                                                                                                                                                                                                                                                                                                                                                                                                                                                                                                                                                                                                                                                                                                                                                                                                                                                                                                                                                                                                                                                                                                                                                                                                                                                                                                                                                                                                                                                                    |                    |                                           |              |                                                                          |               |                                              |      |          | NEXT TERM BEGINS |              |            |          |              |                     |  |  |
|                                                                                                                                                                                                                                                                                                                                                                                                                                                                                                                                                                                                                                                                                                                                                                                                                                                                                                                                                                                                                                                                                                                                                                                                                                                                                                                                                                                                                                                                                                                                                                                                                                                                                                                                                                                                                                                                                    |                    |                                           |              |                                                                          |               | SESSION                                      |      |          |                  |              |            |          |              |                     |  |  |
| and the second sec |                    |                                           |              |                                                                          | TERM          |                                              |      |          |                  |              |            |          |              |                     |  |  |
| A                                                                                                                                                                                                                                                                                                                                                                                                                                                                                                                                                                                                                                                                                                                                                                                                                                                                                                                                                                                                                                                                                                                                                                                                                                                                                                                                                                                                                                                                                                                                                                                                                                                                                                                                                                                                                                                                                  | A                  |                                           | •            |                                                                          |               |                                              |      |          |                  |              |            | LASS     | NURSERY RUBY |                     |  |  |
| STATUS PASS                                                                                                                                                                                                                                                                                                                                                                                                                                                                                                                                                                                                                                                                                                                                                                                                                                                                                                                                                                                                                                                                                                                                                                                                                                                                                                                                                                                                                                                                                                                                                                                                                                                                                                                                                                                                                                                                        |                    |                                           |              |                                                                          |               |                                              |      |          |                  |              |            |          | 5            |                     |  |  |
| NAN                                                                                                                                                                                                                                                                                                                                                                                                                                                                                                                                                                                                                                                                                                                                                                                                                                                                                                                                                                                                                                                                                                                                                                                                                                                                                                                                                                                                                                                                                                                                                                                                                                                                                                                                                                                                                                                                                | ſE                 | KI RIMAMTOMRE MICAH KEFAS ADM. NUMBER 327 |              |                                                                          |               |                                              |      |          |                  |              | 4          |          |              |                     |  |  |
| NUMBER IN CLASS                                                                                                                                                                                                                                                                                                                                                                                                                                                                                                                                                                                                                                                                                                                                                                                                                                                                                                                                                                                                                                                                                                                                                                                                                                                                                                                                                                                                                                                                                                                                                                                                                                                                                                                                                                                                                                                                    |                    |                                           |              |                                                                          |               | 19 HOUSE BLUE SEX AGE 3                      |      |          |                  |              |            |          |              |                     |  |  |
| AVEDACE ACE IN CLASS                                                                                                                                                                                                                                                                                                                                                                                                                                                                                                                                                                                                                                                                                                                                                                                                                                                                                                                                                                                                                                                                                                                                                                                                                                                                                                                                                                                                                                                                                                                                                                                                                                                                                                                                                                                                                                                               |                    |                                           |              |                                                                          |               | NO. OF TIME NO OF SCHOOL 120 NO OF 120 NO OF |      |          |                  |              |            |          |              |                     |  |  |
| AVERAGE AGE IN CLASS                                                                                                                                                                                                                                                                                                                                                                                                                                                                                                                                                                                                                                                                                                                                                                                                                                                                                                                                                                                                                                                                                                                                                                                                                                                                                                                                                                                                                                                                                                                                                                                                                                                                                                                                                                                                                                                               |                    |                                           |              |                                                                          |               |                                              | ENED |          | TIME 120 NO C    |              |            | ABSENT   |              |                     |  |  |
| Subject                                                                                                                                                                                                                                                                                                                                                                                                                                                                                                                                                                                                                                                                                                                                                                                                                                                                                                                                                                                                                                                                                                                                                                                                                                                                                                                                                                                                                                                                                                                                                                                                                                                                                                                                                                                                                                                                            |                    | G FIRST CA                                | ලි SECOND CA | G PROJECT WORK                                                           | (D) HOME WORK | Ê CAs TOTAL                                  | (60) | 00 TOTAL | HIGHEST SCORE    | LOWEST SCORE | CLASS AVE  | POSITION | GRADE        | Teacher's<br>Remark |  |  |
| 1                                                                                                                                                                                                                                                                                                                                                                                                                                                                                                                                                                                                                                                                                                                                                                                                                                                                                                                                                                                                                                                                                                                                                                                                                                                                                                                                                                                                                                                                                                                                                                                                                                                                                                                                                                                                                                                                                  | CREATIVE ARTS      | 8                                         | 8            | 10                                                                       | 10            | 36                                           | 53   | 89       | 94               | 64           | 85.68      | 7th      | A            | EXCELLENT           |  |  |
| 2                                                                                                                                                                                                                                                                                                                                                                                                                                                                                                                                                                                                                                                                                                                                                                                                                                                                                                                                                                                                                                                                                                                                                                                                                                                                                                                                                                                                                                                                                                                                                                                                                                                                                                                                                                                                                                                                                  | CRK/IRK            | 10                                        | 10           | 10                                                                       | 10            | 40                                           | 60   | 100      | 100              | 56           | 88.47      | 1st      | A+           | EXCELLENT           |  |  |
| 3                                                                                                                                                                                                                                                                                                                                                                                                                                                                                                                                                                                                                                                                                                                                                                                                                                                                                                                                                                                                                                                                                                                                                                                                                                                                                                                                                                                                                                                                                                                                                                                                                                                                                                                                                                                                                                                                                  | HANDWRITING        | 8                                         | 8            | 10                                                                       | 10            | 36                                           | 34   | 70       | 89               | 41           | 67.89      | 8th      | В            | GOOD                |  |  |
| 4                                                                                                                                                                                                                                                                                                                                                                                                                                                                                                                                                                                                                                                                                                                                                                                                                                                                                                                                                                                                                                                                                                                                                                                                                                                                                                                                                                                                                                                                                                                                                                                                                                                                                                                                                                                                                                                                                  | HEALTH HABIT       | 10                                        | 10           | 10                                                                       | 10            | 40                                           | 60   | 100      | 100              | 77           | 94.47      | 1st      | A+           | EXCELLENT           |  |  |
| 5                                                                                                                                                                                                                                                                                                                                                                                                                                                                                                                                                                                                                                                                                                                                                                                                                                                                                                                                                                                                                                                                                                                                                                                                                                                                                                                                                                                                                                                                                                                                                                                                                                                                                                                                                                                                                                                                                  | LITERACY           | 10                                        | 10           | 10                                                                       | 10            | 40                                           | 57   | 97       | 100              | 61           | 87.37      | 5th      | A+           | EXCELLENT           |  |  |
| 6                                                                                                                                                                                                                                                                                                                                                                                                                                                                                                                                                                                                                                                                                                                                                                                                                                                                                                                                                                                                                                                                                                                                                                                                                                                                                                                                                                                                                                                                                                                                                                                                                                                                                                                                                                                                                                                                                  | NUMERACY           | 10                                        | 10           | 10                                                                       | 10            | 40                                           | 60   | 100      | 100              | 63           | 89.89      | 1st      | A+           | EXCELLENT           |  |  |
| 7                                                                                                                                                                                                                                                                                                                                                                                                                                                                                                                                                                                                                                                                                                                                                                                                                                                                                                                                                                                                                                                                                                                                                                                                                                                                                                                                                                                                                                                                                                                                                                                                                                                                                                                                                                                                                                                                                  | PICTURE READING    | 10                                        | 10           | 10                                                                       | 10            | 40                                           | 60   | 100      | 100              | 66           | 86.47      | 1st      | A+           | EXCELLENT           |  |  |
| 8                                                                                                                                                                                                                                                                                                                                                                                                                                                                                                                                                                                                                                                                                                                                                                                                                                                                                                                                                                                                                                                                                                                                                                                                                                                                                                                                                                                                                                                                                                                                                                                                                                                                                                                                                                                                                                                                                  | SCIENCE EXPERIENCE | 10                                        | 10           | 10                                                                       | 10            | 40                                           | 60   | 100      | 100              | 54           | 83.32      | 1st      | A+           | EXCELLENT           |  |  |
| 9                                                                                                                                                                                                                                                                                                                                                                                                                                                                                                                                                                                                                                                                                                                                                                                                                                                                                                                                                                                                                                                                                                                                                                                                                                                                                                                                                                                                                                                                                                                                                                                                                                                                                                                                                                                                                                                                                  | SOCIAL NORMS       | 10                                        | 8            | 10                                                                       | 10            | 38                                           | 60   | 98       | 100              | 68           | 90         | 5th      | A+           | EXCELLENT           |  |  |
| 10                                                                                                                                                                                                                                                                                                                                                                                                                                                                                                                                                                                                                                                                                                                                                                                                                                                                                                                                                                                                                                                                                                                                                                                                                                                                                                                                                                                                                                                                                                                                                                                                                                                                                                                                                                                                                                                                                 | SONGS / RHYMES     | 10                                        | 10           | 10                                                                       | 10            | 40                                           | 60   | 100      | 100              | 87           | 94.79      | 1st      | A+           | EXCELLENT           |  |  |
| Score Range G                                                                                                                                                                                                                                                                                                                                                                                                                                                                                                                                                                                                                                                                                                                                                                                                                                                                                                                                                                                                                                                                                                                                                                                                                                                                                                                                                                                                                                                                                                                                                                                                                                                                                                                                                                                                                                                                      |                    |                                           | Grade        | rade Remark                                                              |               |                                              |      |          |                  |              |            |          | Frequency    |                     |  |  |
| 95 - 100 A+                                                                                                                                                                                                                                                                                                                                                                                                                                                                                                                                                                                                                                                                                                                                                                                                                                                                                                                                                                                                                                                                                                                                                                                                                                                                                                                                                                                                                                                                                                                                                                                                                                                                                                                                                                                                                                                                        |                    |                                           |              | EXCELLENT                                                                |               |                                              |      |          |                  |              |            | 8        | 8            |                     |  |  |
| 85 - 94 A                                                                                                                                                                                                                                                                                                                                                                                                                                                                                                                                                                                                                                                                                                                                                                                                                                                                                                                                                                                                                                                                                                                                                                                                                                                                                                                                                                                                                                                                                                                                                                                                                                                                                                                                                                                                                                                                          |                    |                                           |              |                                                                          | EXCELLENT 1   |                                              |      |          |                  |              |            |          |              |                     |  |  |
| 75 - 84 B+                                                                                                                                                                                                                                                                                                                                                                                                                                                                                                                                                                                                                                                                                                                                                                                                                                                                                                                                                                                                                                                                                                                                                                                                                                                                                                                                                                                                                                                                                                                                                                                                                                                                                                                                                                                                                                                                         |                    |                                           |              | VERY GOOD                                                                |               |                                              |      |          |                  |              | 0          |          |              |                     |  |  |
| 65 - 74 B                                                                                                                                                                                                                                                                                                                                                                                                                                                                                                                                                                                                                                                                                                                                                                                                                                                                                                                                                                                                                                                                                                                                                                                                                                                                                                                                                                                                                                                                                                                                                                                                                                                                                                                                                                                                                                                                          |                    |                                           |              | GOOD                                                                     |               |                                              |      |          |                  |              |            | 1        |              |                     |  |  |
| 55 - 65 C                                                                                                                                                                                                                                                                                                                                                                                                                                                                                                                                                                                                                                                                                                                                                                                                                                                                                                                                                                                                                                                                                                                                                                                                                                                                                                                                                                                                                                                                                                                                                                                                                                                                                                                                                                                                                                                                          |                    |                                           |              | GOOD                                                                     |               |                                              |      |          |                  |              |            | 0        |              |                     |  |  |
| 45 - 54 D                                                                                                                                                                                                                                                                                                                                                                                                                                                                                                                                                                                                                                                                                                                                                                                                                                                                                                                                                                                                                                                                                                                                                                                                                                                                                                                                                                                                                                                                                                                                                                                                                                                                                                                                                                                                                                                                          |                    |                                           |              | AVERAGE                                                                  |               |                                              |      |          |                  |              |            | 0        |              |                     |  |  |
| 35 - 44 E                                                                                                                                                                                                                                                                                                                                                                                                                                                                                                                                                                                                                                                                                                                                                                                                                                                                                                                                                                                                                                                                                                                                                                                                                                                                                                                                                                                                                                                                                                                                                                                                                                                                                                                                                                                                                                                                          |                    |                                           |              | BELOW AVERAGE                                                            |               |                                              |      |          |                  |              |            | 0        |              |                     |  |  |
| 25 - 34 F                                                                                                                                                                                                                                                                                                                                                                                                                                                                                                                                                                                                                                                                                                                                                                                                                                                                                                                                                                                                                                                                                                                                                                                                                                                                                                                                                                                                                                                                                                                                                                                                                                                                                                                                                                                                                                                                          |                    |                                           |              | WEAK 0                                                                   |               |                                              |      |          |                  |              |            |          |              |                     |  |  |
|                                                                                                                                                                                                                                                                                                                                                                                                                                                                                                                                                                                                                                                                                                                                                                                                                                                                                                                                                                                                                                                                                                                                                                                                                                                                                                                                                                                                                                                                                                                                                                                                                                                                                                                                                                                                                                                                                    | TOTAL 954 A        | VERAGE<br>%SCOR                           |              |                                                                          | C             | RADE                                         | A+   |          | CLASS            | AVER         | AGE 86.    | 84       |              |                     |  |  |
|                                                                                                                                                                                                                                                                                                                                                                                                                                                                                                                                                                                                                                                                                                                                                                                                                                                                                                                                                                                                                                                                                                                                                                                                                                                                                                                                                                                                                                                                                                                                                                                                                                                                                                                                                                                                                                                                                    |                    |                                           |              | TOMRE HAS GREAT COMMUNICATION SKILL. MEANWHILE, HE HAS LITTLE DIFFICULTY |               |                                              |      |          |                  |              |            |          |              |                     |  |  |
| FORM TEACHER'S COMMENT                                                                                                                                                                                                                                                                                                                                                                                                                                                                                                                                                                                                                                                                                                                                                                                                                                                                                                                                                                                                                                                                                                                                                                                                                                                                                                                                                                                                                                                                                                                                                                                                                                                                                                                                                                                                                                                             |                    |                                           |              | CONCENTRATING WHEN WRITING NUMBERS.                                      |               |                                              |      |          |                  |              |            |          |              |                     |  |  |
|                                                                                                                                                                                                                                                                                                                                                                                                                                                                                                                                                                                                                                                                                                                                                                                                                                                                                                                                                                                                                                                                                                                                                                                                                                                                                                                                                                                                                                                                                                                                                                                                                                                                                                                                                                                                                                                                                    |                    |                                           |              | ONYEKACHI RUTH                                                           |               |                                              |      |          |                  |              |            |          |              |                     |  |  |
|                                                                                                                                                                                                                                                                                                                                                                                                                                                                                                                                                                                                                                                                                                                                                                                                                                                                                                                                                                                                                                                                                                                                                                                                                                                                                                                                                                                                                                                                                                                                                                                                                                                                                                                                                                                                                                                                                    |                    |                                           |              | A BRILLIANT PERFORMANCE, KEEP IT UP.                                     |               |                                              |      |          |                  |              |            |          |              |                     |  |  |
| HEAD TEACHER'S COMMENT                                                                                                                                                                                                                                                                                                                                                                                                                                                                                                                                                                                                                                                                                                                                                                                                                                                                                                                                                                                                                                                                                                                                                                                                                                                                                                                                                                                                                                                                                                                                                                                                                                                                                                                                                                                                                                                             |                    |                                           |              | JUDITH OBINWEKE                                                          |               |                                              |      |          |                  |              |            |          |              |                     |  |  |
|                                                                                                                                                                                                                                                                                                                                                                                                                                                                                                                                                                                                                                                                                                                                                                                                                                                                                                                                                                                                                                                                                                                                                                                                                                                                                                                                                                                                                                                                                                                                                                                                                                                                                                                                                                                                                                                                                    |                    |                                           | L            |                                                                          |               |                                              | 1    |          |                  |              |            |          |              |                     |  |  |