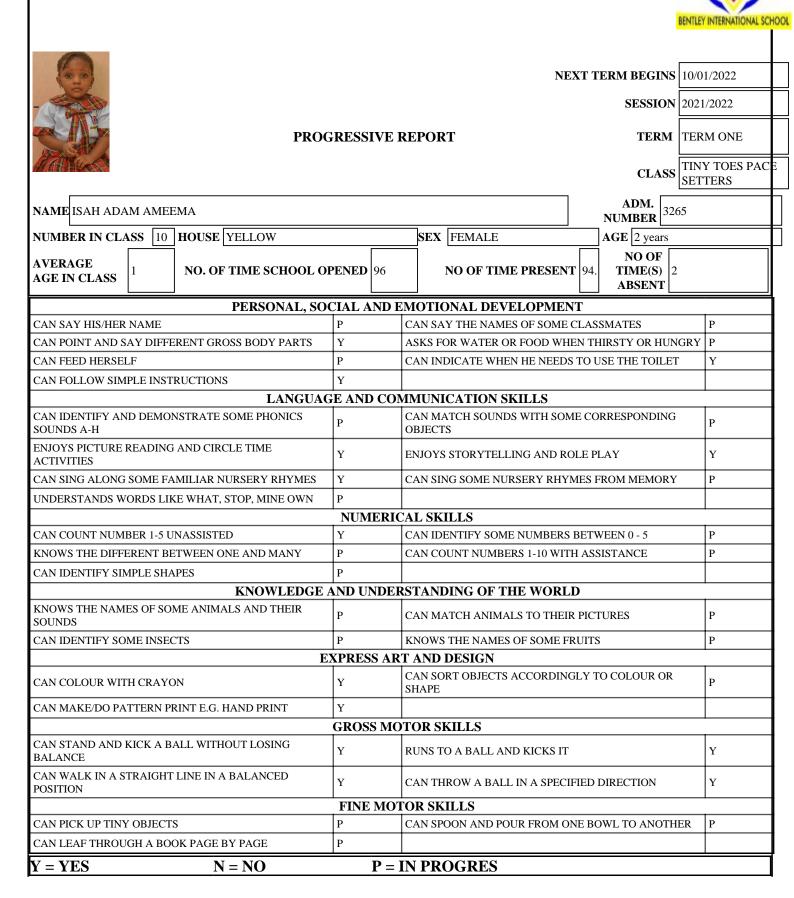

## **BENTLEY INT'L SCHOOL**

CITADEL OF EXCELLENCE

Plot 30089 NIDPC Layout, Phase 11, Off Abacha RD, Mararaba. Phone: 08099999014, 08070619983 Website: E-mail:

| DESIGNATION   | NAME             | COMMENT                                                                                                                                                                          | SIGNATURE |
|---------------|------------------|----------------------------------------------------------------------------------------------------------------------------------------------------------------------------------|-----------|
| CLASS TEACHER | STEPHANIE ANDREW | Ameema is a smart and intelligent child, I am quite<br>impressed with the progress she has made in counting of<br>numbers and coloring. She is a delight to have in my<br>class. | AF        |
| HEAD TEACHER  | JUDITH OBINWEKE  | A VERY GOOD PERFORMANCE, KEEP SOARING<br>HIGHER.                                                                                                                                 |           |