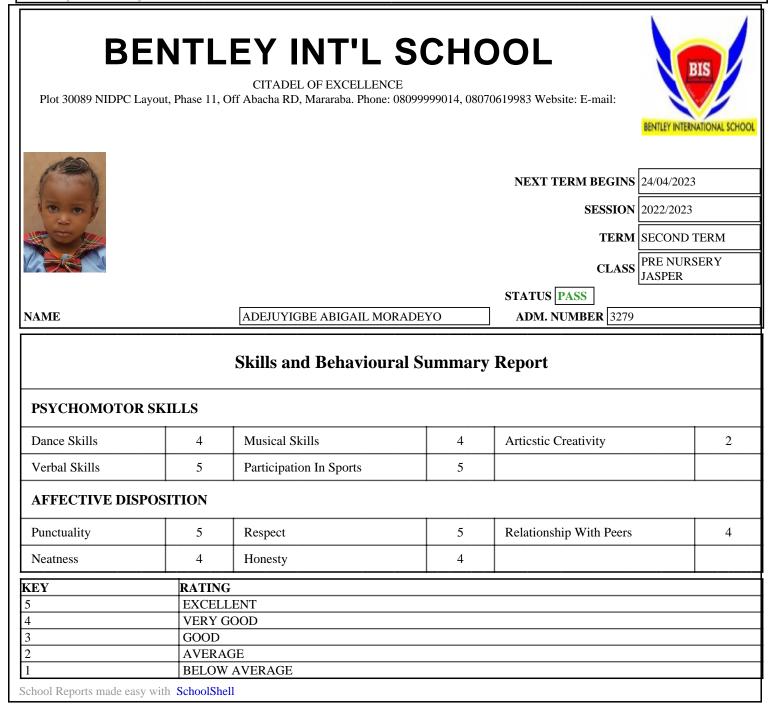

## **BENTLEY INT'L SCHOOL**

CITADEL OF EXCELLENCE

Plot 30089 NIDPC Layout, Phase 11, Off Abacha RD, Mararaba. Phone: 08099999014, 08070619983 Website: E-mail:

|                        | ASA.               |                 |                                        |               |                                              |                                                                                                                                                                          |                |                |                          |              |         |               | -                     |            |           |            |                       |  |  |
|------------------------|--------------------|-----------------|----------------------------------------|---------------|----------------------------------------------|--------------------------------------------------------------------------------------------------------------------------------------------------------------------------|----------------|----------------|--------------------------|--------------|---------|---------------|-----------------------|------------|-----------|------------|-----------------------|--|--|
| 1                      |                    |                 |                                        |               |                                              | NEXT TERM BEGINS                                                                                                                                                         |                |                |                          |              |         |               |                       |            |           |            | 24/04/2023            |  |  |
| Y                      | 000                | 2               |                                        |               |                                              | 2022/2023                                                                                                                                                                |                |                |                          |              |         |               |                       |            |           |            |                       |  |  |
| -                      |                    |                 | TERM                                   |               |                                              |                                                                                                                                                                          |                |                |                          |              |         |               |                       | TERM TWO   |           |            |                       |  |  |
| 12                     |                    |                 |                                        |               |                                              | CLASS                                                                                                                                                                    |                |                |                          |              |         |               |                       |            |           |            | PRE NURSERY<br>JASPER |  |  |
|                        |                    |                 |                                        |               |                                              | STATUS PASS                                                                                                                                                              |                |                |                          |              |         |               |                       |            |           |            |                       |  |  |
| NAN                    | ſE                 |                 |                                        |               | ADEJUYIGBE ABIGAIL MORADEYO ADM. NUMBER 3279 |                                                                                                                                                                          |                |                |                          |              |         |               |                       |            |           |            |                       |  |  |
| NUM                    | IBER IN            |                 | 17 HOUSE YELLOW SEX FEMALE AGE 3 years |               |                                              |                                                                                                                                                                          |                |                |                          |              |         |               |                       |            |           |            |                       |  |  |
| AVE                    | RAGE AG            |                 |                                        |               | NO. OF TIME<br>SCHOOL 1<br>OPENED            |                                                                                                                                                                          |                | 106            | NO OF<br>TIME<br>PRESENT |              |         |               | F TIME(S)<br>ABSENT 4 |            |           |            |                       |  |  |
|                        | 1                  | -               |                                        |               |                                              |                                                                                                                                                                          |                |                |                          |              |         |               |                       |            |           |            |                       |  |  |
| Subject                |                    |                 |                                        |               | )                                            | G SECOND CA                                                                                                                                                              | G PROJECT WORK | (10) HOME WORK | ê castotal               | (60)<br>EXAM | 0 TOTAL | HIGHEST SCORE | LOWEST SCORE          | CLASS AVE  | POSITION  | GRADE      | Teacher's<br>Remark   |  |  |
| 1                      | CREATIVE ART       |                 |                                        |               | 8                                            | 8                                                                                                                                                                        | 10             | 10             | 36                       | 57           | 93      | 98            | 58                    | 82         | 6th       | Α          | EXCELLENT             |  |  |
| 2                      | HANDWRITING        |                 |                                        |               | 5                                            | 7                                                                                                                                                                        | 10             | 10             | 32                       | 51           | 83      | 95            | 29                    | 74.71      | 9th       | <b>B</b> + | VERY GOOD             |  |  |
| 3                      | HEALTH HABIT       |                 |                                        |               | 9                                            | 10                                                                                                                                                                       | 10             | 10             | 39                       | 50           | 89      | 100           | 65                    | 87.47      | 10th      | Α          | EXCELLENT             |  |  |
| 4                      | LITERA             |                 | 8                                      | 8             | 10                                           | 10                                                                                                                                                                       | 36             | 45             | 81                       | 100          | 32      | 72.47         | 8th                   | <b>B</b> + | VERY GOOD |            |                       |  |  |
| 5                      | MORAL              |                 | 10                                     | 10            | 10                                           | 10                                                                                                                                                                       | 40             | 47             | 87                       | 100          | 64      | 81.88         | 7th                   | Α          | EXCELLENT |            |                       |  |  |
| 6                      | NUMERACY           |                 |                                        |               | 10                                           | 9                                                                                                                                                                        | 10             | 10             | 39                       | 60           | 99      | 100           | 45                    | 88.35      | 3rd       | A+         | EXCELLENT             |  |  |
| 7                      | PICTUR             | PICTURE READING |                                        |               | 9                                            | 7                                                                                                                                                                        | 10             | 10             | 36                       | 48           | 84      | 94            | 67                    | 85.88      | 12th      | B+         | VERY GOOD             |  |  |
| 8                      | SCIENCE EXPERIENCE |                 |                                        |               | 8                                            | 8                                                                                                                                                                        | 10             | 10             | 36                       | 57           | 93      | 100           | 68                    | 88.41      | 9th       | A          | EXCELLENT             |  |  |
| 9                      | SOCIAL NORMS       |                 |                                        |               | 10                                           | 10                                                                                                                                                                       | 10             | 10             | 40                       | 50           | 90      | 100           | 72                    | 88.06      | 8th       | A          | EXCELLENT             |  |  |
| 10                     | SONGS / RHYMES     |                 |                                        |               | 10                                           | 8                                                                                                                                                                        | 10             | 10             | 38                       | 55           | 93      | 99            | 73                    | 86.94      | 5th       | A          | EXCELLENT             |  |  |
| Score Range            |                    |                 |                                        |               | 0                                            | Grade                                                                                                                                                                    |                | Remark         |                          |              |         |               |                       |            |           | Frequency  |                       |  |  |
| 95 - 100 A+            |                    |                 |                                        |               |                                              |                                                                                                                                                                          |                | EXCELLENT      |                          |              |         |               |                       |            |           | 1          |                       |  |  |
| 85 - 94 A              |                    |                 |                                        |               |                                              |                                                                                                                                                                          |                | EXCELLENT      |                          |              |         |               |                       |            |           | 6          |                       |  |  |
| 75 - 84 B+             |                    |                 |                                        |               |                                              |                                                                                                                                                                          |                | VERY GOOD      |                          |              |         |               |                       |            |           | 3          |                       |  |  |
| 65 - 74 B              |                    |                 |                                        |               | В                                            |                                                                                                                                                                          |                | GOOD           |                          |              |         |               |                       |            |           | 0          |                       |  |  |
| 55 - 65 C              |                    |                 |                                        |               | С                                            |                                                                                                                                                                          |                |                | GOOD                     |              |         |               |                       |            |           |            | 0                     |  |  |
| 45 - 54 D              |                    |                 |                                        |               | )                                            |                                                                                                                                                                          |                |                | AVERAGE                  |              |         |               |                       |            |           |            | 0                     |  |  |
| 35 -                   | 35 - 44 E          |                 |                                        |               |                                              |                                                                                                                                                                          |                | BELOW AVERAGE  |                          |              |         |               |                       |            |           | 0          |                       |  |  |
| 25 - 34 F              |                    |                 |                                        |               |                                              |                                                                                                                                                                          |                | WEAK           |                          |              |         |               |                       |            |           |            |                       |  |  |
|                        | TOTAL<br>MARK      | 892             |                                        | ERAGI<br>SCOR |                                              | 89.2                                                                                                                                                                     |                | GRA            | ADE 🛛                    | <b>\</b>     | CLA     | ASS AVE       | ERAGE                 | 83.62      |           |            |                       |  |  |
| FORM TEACHER'S COMMENT |                    |                 |                                        |               |                                              | ABIGAIL IS A WELL BEHAVED CHILD, WHO IS COMMITTED TO DOING HER BEST IN ALL<br>CLASS ACTIVITIES. HOWEVER, SHE NEEDS TO INCREASE HER SPEED IN WRITING.<br>STEPHANIE ANDREW |                |                |                          |              |         |               |                       |            |           |            |                       |  |  |
| HEAD TEACHER'S COMMENT |                    |                 |                                        |               |                                              | EXCELLENT PERFORMANCE, KEEP SOARING HIGHER.<br>JUDITH OBINWEKE                                                                                                           |                |                |                          |              |         |               |                       |            |           |            |                       |  |  |