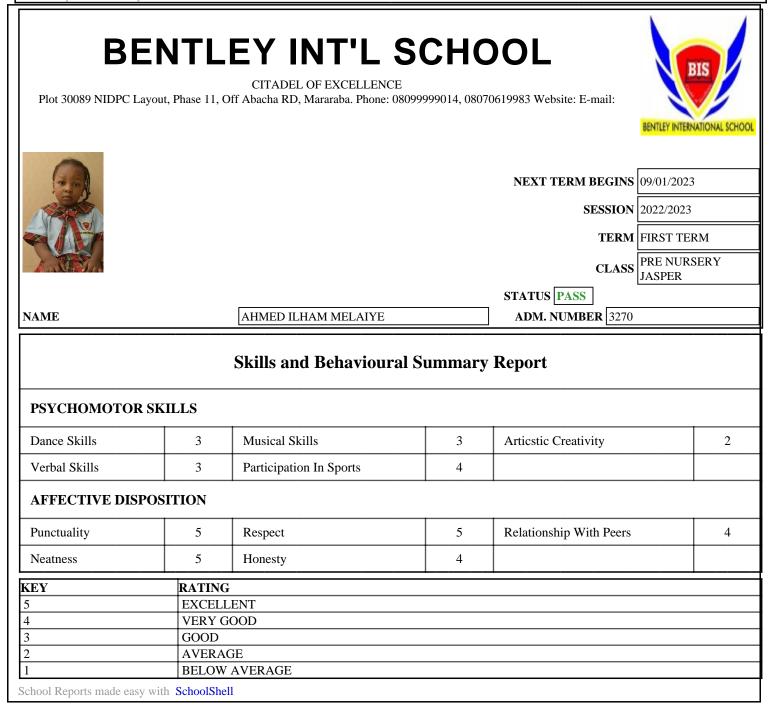

## **BENTLEY INT'L SCHOOL**

CITADEL OF EXCELLENCE

Plot 30089 NIDPC Layout, Phase 11, Off Abacha RD, Mararaba. Phone: 08099999014, 08070619983 Website: E-mail:

|                        |                    |             |                               |                                                                                      | NEXT TERM BEGINS                            |            |              |         |               |                                           |           |         |            | 09/01/2023            |  |  |
|------------------------|--------------------|-------------|-------------------------------|--------------------------------------------------------------------------------------|---------------------------------------------|------------|--------------|---------|---------------|-------------------------------------------|-----------|---------|------------|-----------------------|--|--|
|                        |                    |             |                               |                                                                                      |                                             | 2022/2023  |              |         |               |                                           |           |         |            |                       |  |  |
|                        |                    |             |                               |                                                                                      | TER<br>CLAS                                 |            |              |         |               |                                           |           |         |            | TERM ONE              |  |  |
|                        |                    |             |                               |                                                                                      |                                             |            |              |         |               |                                           |           |         |            | PRE NURSERY<br>JASPER |  |  |
|                        |                    | STATUS PASS |                               |                                                                                      |                                             |            |              |         |               |                                           |           |         |            |                       |  |  |
| NAME                   |                    |             |                               | ED ILHAM MELAIYE ADM. NUMBE                                                          |                                             |            |              |         |               |                                           |           |         | ER 327     | 0                     |  |  |
| NUMBER IN CLASS        |                    |             | 18 HOUSE RED SEX FEMALE AGE 3 |                                                                                      |                                             |            |              |         |               |                                           | 3 years   | years   |            |                       |  |  |
| AVERAGE AGE IN CLASS   |                    |             |                               | NO. OF TIME<br>SCHOOL 112                                                            |                                             |            |              |         | TI            | NO OF<br>TIME 112 NO OF TIME(S)<br>ABSENT |           |         |            |                       |  |  |
| · · · · ·              |                    |             |                               |                                                                                      | OPENED PRESENT                              |            |              |         |               |                                           |           |         |            |                       |  |  |
| Subject                |                    | G FIRSTCA   | G SECOND CA                   | C PROJECT WORK                                                                       | G HOME WORK                                 | ê castotal | (60)<br>EXAM | G TOTAL | HIGHEST SCORE | LOWEST SCORE                              | CLASS AVE | NOITION | GRADE      | Teacher's<br>Remark   |  |  |
| 1                      | CREATIVE ART       | 9           | 9                             | 10                                                                                   | 10                                          | 38         | 38           | 76      | 99            | 44                                        | 73.33     | 8th     | <b>B</b> + | VERY GOOD             |  |  |
| 2                      | HANDWRITING        | 7           | 8                             | 10                                                                                   | 10                                          | 35         | 45           | 80      | 97            | 47                                        | 72.28     | 8th     | <b>B</b> + | VERY GOOD             |  |  |
| 3                      | LITERACY           | 10          | 9                             | 10                                                                                   | 10                                          | 39         | 52           | 91      | 99            | 42                                        | 77.5      | 7th     | Α          | EXCELLENT             |  |  |
| 4                      | PICTURE READING    | 10          | 9                             | 10                                                                                   | 10                                          | 39         | 40           | 79      | 99            | 57                                        | 83.94     | 9th     | <b>B</b> + | VERY GOOD             |  |  |
| 5                      | SOCIAL NORMS       | 10          | 10                            | 10                                                                                   | 10                                          | 40         | 49           | 89      | 100           | 74                                        | 89.44     | 9th     | A          | EXCELLENT             |  |  |
| 6                      | MORAL INSTRUCTION  | 9           | 5                             | 10                                                                                   | 10                                          | 34         | 50           | 84      | 100           | 58                                        | 88.56     | 14th    | <b>B</b> + | VERY GOOD             |  |  |
| 7                      | NUMERACY           | 9           | 9                             | 10                                                                                   | 10                                          | 38         | 60           | 98      | 100           | 47                                        | 87        | 6th     | A+         | EXCELLENT             |  |  |
| 8                      | SONGS / RHYMES     | 8           | 10                            | 10                                                                                   | 10                                          | 38         | 58           | 96      | 96            | 65                                        | 86.33     | 1st     | A+         | EXCELLENT             |  |  |
| 9                      | SCIENCE EXPERIENCE | 10          | 10                            | 10                                                                                   | 10                                          | 40         | 50           | 90      | 100           | 64                                        | 89.5      | 12th    | Α          | EXCELLENT             |  |  |
| 10                     | HEALTH HABIT       | 8           | 5                             | 10                                                                                   | 10                                          | 33         | 36           | 69      | 100           | 61                                        | 89.17     | 17th    | В          | GOOD                  |  |  |
| Score Range Grade      |                    |             | Grade                         | Remark                                                                               |                                             |            |              |         |               |                                           |           |         | Frequency  |                       |  |  |
| 95 - 100 A-            |                    | A+          | <b>A</b> +                    |                                                                                      |                                             | EXCELLENT  |              |         |               |                                           |           |         |            | 2                     |  |  |
| 85 - 94                |                    | A           |                               |                                                                                      | EXCELLENT                                   |            |              |         |               |                                           |           |         | 3          |                       |  |  |
| 75 - 84                |                    | B+          |                               |                                                                                      | VERY GOOD                                   |            |              |         |               |                                           |           |         | 4          |                       |  |  |
| 65 - 74                |                    | В           |                               |                                                                                      | GOOD                                        |            |              |         |               |                                           |           |         | 1          |                       |  |  |
| 55 - 65                |                    | С           | С                             |                                                                                      |                                             | GOOD       |              |         |               |                                           |           |         |            | 0                     |  |  |
| 45 - 54 I              |                    | D           | D                             |                                                                                      |                                             | AVERAGE    |              |         |               |                                           |           |         |            | 0                     |  |  |
| 35 - 44 E              |                    |             |                               |                                                                                      | BELOW AVERAGE                               |            |              |         |               |                                           |           |         | 0          |                       |  |  |
| 25 - 34 F              |                    |             |                               | WEAK                                                                                 |                                             |            |              |         |               |                                           |           | 0       |            |                       |  |  |
| тот                    | AL MARK 852 AVER   | AGE %       | SCORE                         | 85.2                                                                                 |                                             | GR         | ADE          | A       | CI            | LASS A                                    | VERAGE    | E 83.71 |            |                       |  |  |
| FORM TEACHER'S COMMENT |                    |             |                               | ILHAM HAS SHOWN GREAT IMPROVEMENT IN HER WRITING. SHE HAS ALSO BUILD HER CONFIDENCE. |                                             |            |              |         |               |                                           |           |         |            |                       |  |  |
|                        |                    |             |                               | STEPHANIE ANDREW                                                                     |                                             |            |              |         |               |                                           |           |         |            |                       |  |  |
|                        |                    |             |                               |                                                                                      | EXCELLENT PERFORMANCE, KEEP SOARING HIGHER. |            |              |         |               |                                           |           |         |            |                       |  |  |
| HEAD TEACHER'S COMMENT |                    |             |                               |                                                                                      | JUDITH OBINWEKE                             |            |              |         |               |                                           |           |         |            |                       |  |  |