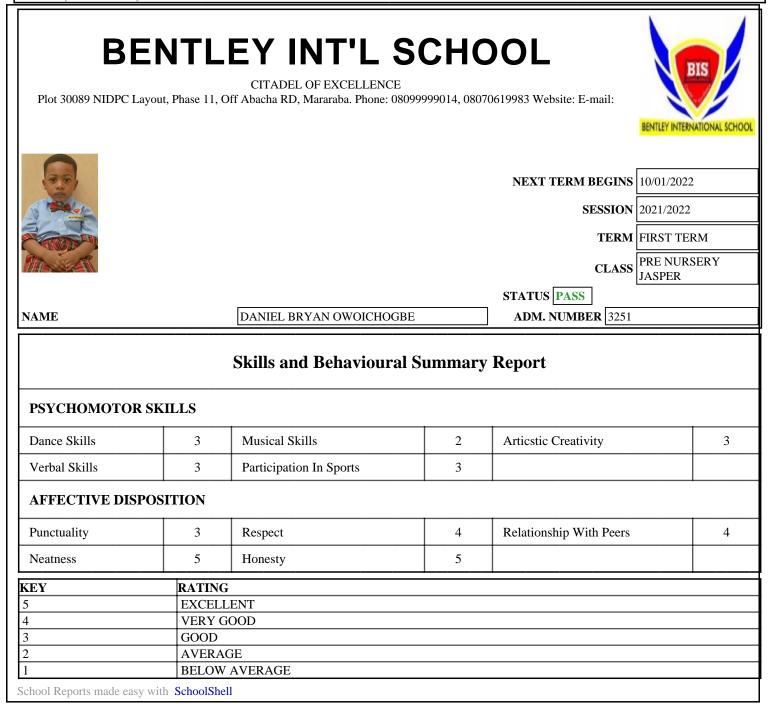

## **BENTLEY INT'L SCHOOL**

CITADEL OF EXCELLENCE

Plot 30089 NIDPC Layout, Phase 11, Off Abacha RD, Mararaba. Phone: 08099999014, 08070619983 Website: E-mail:

| 9           |                     |         |             |                                                                 | NEXT TERM BEGINS                                                             |             |              |        |           |               |       |              |          |           |          |            | 10/01/2022  |  |
|-------------|---------------------|---------|-------------|-----------------------------------------------------------------|------------------------------------------------------------------------------|-------------|--------------|--------|-----------|---------------|-------|--------------|----------|-----------|----------|------------|-------------|--|
| 5           |                     |         |             |                                                                 | SESSION                                                                      |             |              |        |           |               |       |              |          |           |          |            | 2021/2022   |  |
| TERM        |                     |         |             |                                                                 |                                                                              |             |              |        |           |               |       |              |          | TERM      | TERM ONE |            |             |  |
| m           |                     |         |             |                                                                 |                                                                              |             |              |        |           |               |       |              |          |           | С        |            | PRE NURSERY |  |
|             |                     |         |             |                                                                 |                                                                              |             |              |        |           |               |       |              |          | STATU     |          | _ [        | JASPER      |  |
| NAM         | IF.                 |         |             | [                                                               | DANIE                                                                        |             | AN OV        | VOICH  | 1         |               |       |              |          |           |          |            |             |  |
|             | IBER IN (           | CLASS   | 1           |                                                                 | ANIEL BRYAN OWOICHOGBE ADM. NUMBER 325<br>13 HOUSE BLUE SEX MALE AGE 3 years |             |              |        |           |               |       |              |          |           |          | 1          |             |  |
|             |                     |         |             |                                                                 |                                                                              | Г           |              |        | TIME      | $\square$     | N     |              | OF 🗌     |           | -        |            |             |  |
| AVE         | RAGE A(             | GE IN   | CLASS       |                                                                 | 3 SCHOOL 96 TIME 90 NO OF TIME(S)<br>OPENED 96 PRESENT 90 ABSENT             |             |              |        |           |               |       |              |          |           |          |            |             |  |
|             |                     |         |             |                                                                 |                                                                              | RK          | 2            |        |           |               | Е     |              |          |           |          |            |             |  |
|             |                     |         | FIRST CA    | DCA                                                             | PROJECT WORK                                                                 | HOMEWORK    | CAs TOTAL    |        | TOTAL     | HIGHEST SCORE |       | LOWEST SCORE | ш        |           |          | Teacher's  |             |  |
| Su          | Subject             |         |             |                                                                 | SECOND CA                                                                    | ROJE        |              | IOME   |           | EXAM          | HEST. |              | ESTS     | CLASS AVE | POSITION | Щ          | Remark      |  |
|             |                     |         |             | (10)                                                            | (10)                                                                         | (10)        | (10)         | (40)   | ш<br>(60) | (100)         | 1     | TOW HIGH     |          | CLA       | SS<br>IS | GRADE      |             |  |
| 1           | SONG                |         |             | 7                                                               | 7                                                                            | 10          | 10           | 34     | 40        | 74            | 10    | 0            | 46       | 86.54     | 12th     | В          | GOOD        |  |
| 2           | HANDWRITING         |         |             | 5                                                               | 6                                                                            | 10          | 10           | 31     | 34        | 65            | 8     | 8            | 37       | 68.11     | 8th      | С          | GOOD        |  |
| 3           | LITERACY            |         |             | 6                                                               | 8                                                                            | 10          | 10           | 34     | 36        | 70            | 10    | 00           | 39       | 81.77     | 10th     | В          | GOOD        |  |
| 4           | NUMERACY            |         |             | 8                                                               | 8                                                                            | 10          | 10           | 36     | 27        | 63            | 9     | 8            | 50       | 85.46     | 11th     | С          | GOOD        |  |
| 5           | PICTURE READING     |         |             | 10                                                              | 10                                                                           | 10          | 10           | 40     | 48        | 88            | 10    | 00           | 76       | 97.23     | 12th     | Α          | EXCELLENT   |  |
| 6           | SCIENCE EXPERIENCE  |         |             | 10                                                              | 10                                                                           | 10          | 10           | 40     | 51        | 91            | 9     | 5            | 54       | 87.38     | 8th      | Α          | EXCELLENT   |  |
| 7           | SOCIAL NORMS        |         |             | 10                                                              | 10                                                                           | 10          | 10           | 40     | 40        | 80            | 10    | 0            | 52       | 86.85     | 10th     | <b>B</b> + | VERY GOOD   |  |
| 8           | CREATIVE ARTS       |         |             | 7                                                               | 10                                                                           | 10          | 10           | 37     | 37        | 74            | . 9.  | 4            | 47       | 84.23     | 12th     | В          | GOOD        |  |
| 9           | HEALTH HABIT        |         |             | 7                                                               | 8                                                                            | 10          | 10           | 35     | 35        | 70            | 10    | 0            | 65       | 91        | 12th     | B          | GOOD        |  |
| 10          | 0 MORAL INSTRUCTION |         |             | 10                                                              | 10                                                                           | 10          | 10           | 40     | 50        | 90            | 10    | 0            | 80       | 94.62     | 8th      | A          | EXCELLENT   |  |
| Score Range |                     |         |             |                                                                 | Grade                                                                        |             | Remark Frequ |        |           |               |       |              |          |           |          |            | Frequency   |  |
| 95 - 100    |                     |         |             | A+                                                              |                                                                              | EXCELLENT 0 |              |        |           |               |       |              |          |           |          |            |             |  |
| 85 - 94     |                     |         |             | Α                                                               |                                                                              |             | EXCELLENT    |        |           |               |       |              |          |           |          | 3          |             |  |
| 75 -        | 84                  | B+      |             |                                                                 | VERY GOOD 1                                                                  |             |              |        |           |               |       |              |          |           |          |            |             |  |
| 65 - 74 B   |                     |         |             |                                                                 |                                                                              |             | GOOD 4       |        |           |               |       |              |          |           |          |            |             |  |
| 55 - 65 C   |                     |         |             |                                                                 |                                                                              |             | GOOI         | )      |           |               |       |              |          |           | 2        |            |             |  |
| 45 - 54 D   |                     |         |             |                                                                 |                                                                              |             | AVERAGE 0    |        |           |               |       |              |          |           |          |            |             |  |
|             | 35 - 44 E           |         |             |                                                                 |                                                                              |             |              |        | ERAGE     |               |       |              |          |           |          |            |             |  |
| 25 - 34 F   |                     |         |             |                                                                 |                                                                              |             | WEAL         | WEAK 0 |           |               |       |              |          |           |          |            |             |  |
| TOTAL 765 A |                     |         | VERAGE 76.5 |                                                                 |                                                                              | GRADE       |              | B+     |           | CLASS AV      |       | VERA         | GE 86.32 |           |          |            |             |  |
|             |                     |         |             | BRYAN HAS IMPROVED IN HIS ACADEMICS. HOWEVER, HE STILL REQUIRES |                                                                              |             |              |        |           |               |       |              |          |           |          |            |             |  |
| FOR         | M TEACH             | IER'S C | COMMENT     | SUPERVISION TO ATTAIN CONSISTENCY IN THE QUALITY OF HIS WORK.   |                                                                              |             |              |        |           |               |       |              |          |           |          |            |             |  |
|             |                     |         |             | ONYEKACHI RUTH                                                  |                                                                              |             |              |        |           |               |       |              |          |           |          |            |             |  |
|             |                     |         |             | VERY GOOD PERFORMANCE, KEEP SOARING HIGHER.                     |                                                                              |             |              |        |           |               |       |              |          |           |          |            |             |  |
| HEA         | D TEACH             | ier's c | COMMENT     |                                                                 | JUDITH OBINWEKE                                                              |             |              |        |           |               |       |              |          |           |          |            |             |  |
|             |                     |         |             |                                                                 |                                                                              |             |              |        |           |               |       |              |          |           |          |            |             |  |