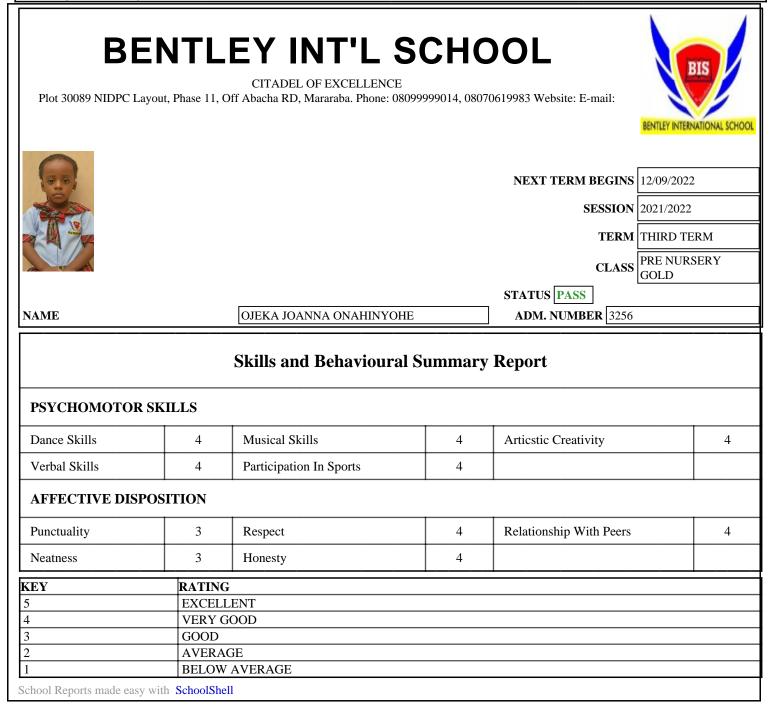

## **BENTLEY INT'L SCHOOL**

CITADEL OF EXCELLENCE

Plot 30089 NIDPC Layout, Phase 11, Off Abacha RD, Mararaba. Phone: 08099999014, 08070619983 Website: E-mail:

|                        |                    |                  |           |                                                                    |               | GINS      | 12/09/2022 |       |               |              |           |                     |            |                     |  |  |
|------------------------|--------------------|------------------|-----------|--------------------------------------------------------------------|---------------|-----------|------------|-------|---------------|--------------|-----------|---------------------|------------|---------------------|--|--|
|                        |                    |                  |           |                                                                    |               | SION      | 2021/2022  |       |               |              |           |                     |            |                     |  |  |
|                        |                    |                  |           |                                                                    | TERM          |           |            |       |               |              |           |                     |            | TERM THREE          |  |  |
|                        |                    |                  |           |                                                                    | CLASS         |           |            |       |               |              |           |                     |            | PRE NURSERY<br>GOLD |  |  |
| STATUS PASS            |                    |                  |           |                                                                    |               |           |            |       |               |              |           | _                   | GOLD       |                     |  |  |
| NAM                    | Е                  | JOAN             | NA ON     | ER 325                                                             | 6             |           |            |       |               |              |           |                     |            |                     |  |  |
| NUMBER IN CLASS        |                    |                  |           |                                                                    |               |           | GREEN      | I SI  | EX            |              | AGE       |                     |            | -                   |  |  |
|                        |                    |                  |           | NO. OF TIME NO OF NO OF                                            |               |           |            |       |               |              |           | FTIM                | TIME(S)    |                     |  |  |
| AVERAGE AGE IN CLASS   |                    |                  |           | SCHOOL 108 TIME 100 NO OF<br>OPENED PRESENT                        |               |           |            |       |               |              |           | ABSENT <sup>8</sup> |            |                     |  |  |
|                        |                    |                  |           | ×                                                                  |               |           |            |       |               |              |           |                     |            |                     |  |  |
| Subject                |                    | -                | C C       | PROJECT WORK                                                       | HOMEWORK      | F         |            |       | CORE          | ORE          |           |                     |            | Teacher's           |  |  |
|                        |                    | FIRST CA         | SECOND CA | OJEC:                                                              | MEW           | CAs TOTAL | EXAM       | TOTAL | EST S         | STS          | AVE       | NOI                 | ш          | Remark              |  |  |
|                        |                    | 臣<br>(10)        | (10)      | E<br>(10)                                                          | 오<br>(10)     | 3<br>(40) | 西<br>(60)  | (100) | HIGHEST SCORE | LOWEST SCORE | CLASS AVE | POSITION            | GRADE      |                     |  |  |
| 1                      | NUMERACY           | 10               | 10        | 10                                                                 | 10            | 40        | 58         | 98    | 100           | 58           | 92.15     | 4th                 | A+         | EXCELLENT           |  |  |
| 2                      | SOCIAL NORMS       | 7                | 10        | 10                                                                 | 10            | 37        | 60         | 97    | 100           | 70           | 95.08     | 8th                 | A+         | EXCELLENT           |  |  |
| 3                      | MORAL INSTRUCTION  | 7                | 10        | 10                                                                 | 10            | 37        | 54         | 91    | 100           | 62           | 88.54     | 6th                 | A          | EXCELLENT           |  |  |
| 4                      | HANDWRITING        | 6                | 7         | 10                                                                 | 10            | 33        | 44         | 77    | 88            | 43           | 73.62     | 7th                 | <b>B</b> + | VERY GOOD           |  |  |
| 5                      | LITERACY           | 7                | 9         | 10                                                                 | 10            | 36        | 56         | 92    | 98            | 44           | 79.69     | 6th                 | A          | EXCELLENT           |  |  |
| 6                      | HEALTH HABIT       | 10               | 10        | 10                                                                 | 10            | 40        | 60         | 100   | 100           | 54           | 91.92     | 1st                 | <b>A</b> + | EXCELLENT           |  |  |
| 7                      | PICTURE READING    | 10               | 7         | 10                                                                 | 10            | 37        | 45         | 82    | 92            | 72           | 83.46     | 7th                 | <b>B</b> + | VERY GOOD           |  |  |
| 8                      | CREATIVE ARTS      | 10               | 8         | 10                                                                 | 10            | 38        | 60         | 98    | 98            | 84           | 94.69     | 1st                 | A+         | EXCELLENT           |  |  |
| 9                      | SCIENCE EXPERIENCE | 10               | 10        | 10                                                                 | 10            | 40        | 50         | 90    | 100           | 85           | 92.77     | 7th                 | А          | EXCELLENT           |  |  |
| 10                     | SONGS AND RHYMES   | 9                | 5         | 10                                                                 | 10            | 34        | 51         | 85    | 95            | 69           | 83.15     | 5th                 | А          | EXCELLENT           |  |  |
| Score Range (          |                    |                  | Frade     |                                                                    | Remark        |           |            |       |               |              |           |                     | Frequency  |                     |  |  |
| 95 - 100               |                    | A+               |           |                                                                    | EXCELLENT     |           |            |       |               |              |           |                     | 4          |                     |  |  |
| 85 - 94                |                    | А                |           |                                                                    | EXCELLENT     |           |            |       |               |              |           |                     | 4          |                     |  |  |
| 75 - 84                |                    | B+               |           |                                                                    | VERY GOOD     |           |            |       |               |              |           |                     | 2          |                     |  |  |
| 65 - 74                |                    | В                |           |                                                                    | GOOD          |           |            |       |               |              |           |                     | 0          |                     |  |  |
| 55 - 65                |                    | С                |           |                                                                    | GOOD          |           |            |       |               |              |           |                     | 0          |                     |  |  |
| 45 - 54                |                    | D                |           |                                                                    | AVERAGE       |           |            |       |               |              |           |                     | 0          |                     |  |  |
| 35 - 44 E              |                    |                  |           |                                                                    | BELOW AVERAGE |           |            |       |               |              |           |                     | 0          |                     |  |  |
| 25 - 34 F              |                    |                  |           |                                                                    | WEAK          |           |            |       |               |              |           |                     |            |                     |  |  |
|                        | TOTAL 2705 A       | VERAGE<br>%SCORE |           | 7                                                                  |               | GRAD      | EA         | C     | LASS A        | AVERA        | GE 85.3   | 4                   |            |                     |  |  |
|                        |                    |                  |           | JOANNA IS RESILIENT IN HER EFFORT TO SUCCEED ACADEMICALLY. SHE HAS |               |           |            |       |               |              |           |                     |            |                     |  |  |
| FORM TEACHER'S COMMENT |                    |                  | PER       | PERFORMED BRILLIANTLY THIS SESSION . I WISH HER ALL THE BEST.      |               |           |            |       |               |              |           |                     |            |                     |  |  |
|                        |                    |                  |           | SUSAN OKPARA                                                       |               |           |            |       |               |              |           |                     |            |                     |  |  |
|                        |                    |                  |           | EXCELLENT PERFORMANCE, PROMOTED TO NURSERY RUBY.                   |               |           |            |       |               |              |           |                     |            |                     |  |  |
|                        |                    |                  | EXC       | ELLEN                                                              | NI PER        | fUKM.     | ANCE,      | PKOM  | UTED          | UNU          | KSERY R   | ∪ВΥ.                |            |                     |  |  |
| HEAD TEACHER'S COMMENT |                    |                  |           | JUDITH OBINWEKE                                                    |               |           |            |       |               |              |           |                     |            |                     |  |  |
|                        |                    |                  |           |                                                                    |               |           |            |       |               |              |           |                     |            |                     |  |  |
|                        |                    |                  |           |                                                                    |               |           |            |       |               |              |           |                     |            |                     |  |  |