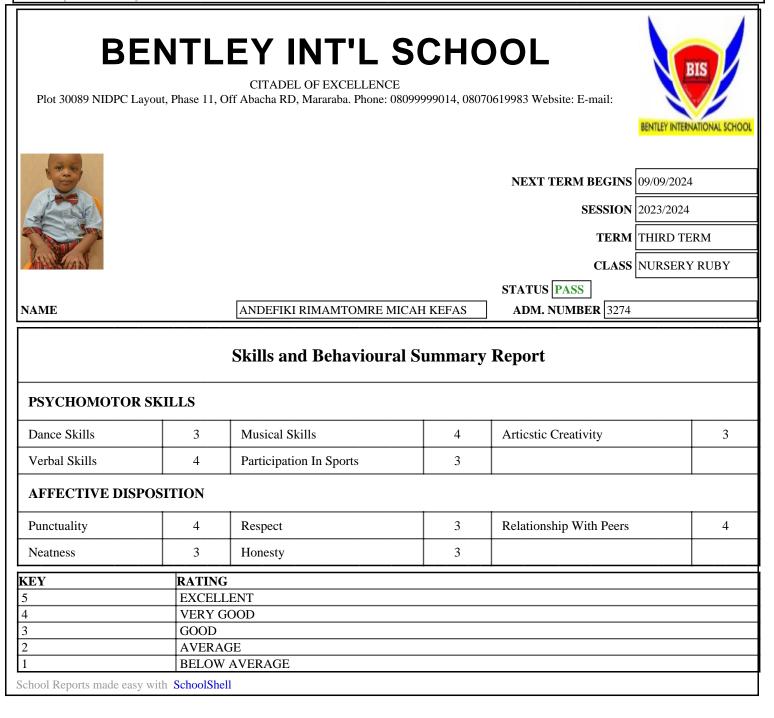

## **BENTLEY INT'L SCHOOL**

CITADEL OF EXCELLENCE

Plot 30089 NIDPC Layout, Phase 11, Off Abacha RD, Mararaba. Phone: 08099999014, 08070619983 Website: E-mail:

| NEXT TERM BEGINS                                                                                                                                                                                                                                                                                                                                                                                                                                                                                                                                                                                                                                                                                                                                                                                                                                                                                                                                                                                                                                                                                                                                                                                                                                                                                                                                                                                                                                                                                                                                                                                                                                                                                                                                                                                                                                                                   |                     |                |                                                                                                          |                |                                                           |            |              |         |               |              | 09/09/2024 |          |              |                     |  |
|------------------------------------------------------------------------------------------------------------------------------------------------------------------------------------------------------------------------------------------------------------------------------------------------------------------------------------------------------------------------------------------------------------------------------------------------------------------------------------------------------------------------------------------------------------------------------------------------------------------------------------------------------------------------------------------------------------------------------------------------------------------------------------------------------------------------------------------------------------------------------------------------------------------------------------------------------------------------------------------------------------------------------------------------------------------------------------------------------------------------------------------------------------------------------------------------------------------------------------------------------------------------------------------------------------------------------------------------------------------------------------------------------------------------------------------------------------------------------------------------------------------------------------------------------------------------------------------------------------------------------------------------------------------------------------------------------------------------------------------------------------------------------------------------------------------------------------------------------------------------------------|---------------------|----------------|----------------------------------------------------------------------------------------------------------|----------------|-----------------------------------------------------------|------------|--------------|---------|---------------|--------------|------------|----------|--------------|---------------------|--|
| 5                                                                                                                                                                                                                                                                                                                                                                                                                                                                                                                                                                                                                                                                                                                                                                                                                                                                                                                                                                                                                                                                                                                                                                                                                                                                                                                                                                                                                                                                                                                                                                                                                                                                                                                                                                                                                                                                                  |                     |                | SESSION                                                                                                  |                |                                                           |            |              |         |               |              |            |          | 2023/2024    |                     |  |
| - Second Se |                     |                |                                                                                                          |                |                                                           |            |              |         |               | l            | TERM THREE |          |              |                     |  |
| 1.                                                                                                                                                                                                                                                                                                                                                                                                                                                                                                                                                                                                                                                                                                                                                                                                                                                                                                                                                                                                                                                                                                                                                                                                                                                                                                                                                                                                                                                                                                                                                                                                                                                                                                                                                                                                                                                                                 |                     |                |                                                                                                          |                |                                                           |            |              |         |               |              |            | l        |              |                     |  |
|                                                                                                                                                                                                                                                                                                                                                                                                                                                                                                                                                                                                                                                                                                                                                                                                                                                                                                                                                                                                                                                                                                                                                                                                                                                                                                                                                                                                                                                                                                                                                                                                                                                                                                                                                                                                                                                                                    |                     |                |                                                                                                          |                |                                                           |            |              |         |               |              |            | l        | NURSERY RUBY |                     |  |
|                                                                                                                                                                                                                                                                                                                                                                                                                                                                                                                                                                                                                                                                                                                                                                                                                                                                                                                                                                                                                                                                                                                                                                                                                                                                                                                                                                                                                                                                                                                                                                                                                                                                                                                                                                                                                                                                                    | STATUS PASS         |                |                                                                                                          |                |                                                           |            |              |         |               |              |            |          |              |                     |  |
| NAME ANDEFIKI RIMAMTOMRE MICAH KEFAS ADM. NUMBER 3274                                                                                                                                                                                                                                                                                                                                                                                                                                                                                                                                                                                                                                                                                                                                                                                                                                                                                                                                                                                                                                                                                                                                                                                                                                                                                                                                                                                                                                                                                                                                                                                                                                                                                                                                                                                                                              |                     |                |                                                                                                          |                |                                                           |            |              |         |               |              |            |          | 4            |                     |  |
| NUMBER IN CLASS   19   HOUSE BLUE   SEX   MALE   AGE 3 years                                                                                                                                                                                                                                                                                                                                                                                                                                                                                                                                                                                                                                                                                                                                                                                                                                                                                                                                                                                                                                                                                                                                                                                                                                                                                                                                                                                                                                                                                                                                                                                                                                                                                                                                                                                                                       |                     |                |                                                                                                          |                |                                                           |            |              |         |               |              |            |          |              |                     |  |
| AVERAGE AGE IN CLASS                                                                                                                                                                                                                                                                                                                                                                                                                                                                                                                                                                                                                                                                                                                                                                                                                                                                                                                                                                                                                                                                                                                                                                                                                                                                                                                                                                                                                                                                                                                                                                                                                                                                                                                                                                                                                                                               |                     |                |                                                                                                          |                | NO. OF TIME   NO OF     SCHOOL   116     OPENED   PRESENT |            |              |         |               |              |            |          | E(S)<br>ENT  | 0                   |  |
| Subject                                                                                                                                                                                                                                                                                                                                                                                                                                                                                                                                                                                                                                                                                                                                                                                                                                                                                                                                                                                                                                                                                                                                                                                                                                                                                                                                                                                                                                                                                                                                                                                                                                                                                                                                                                                                                                                                            |                     | ତ୍ରି FIRSTCA   | G SECOND CA                                                                                              | G PROJECT WORK | (c) HOME WORK                                             | ê castotal | (03)<br>(03) | g ToTAL | HIGHEST SCORE | LOWEST SCORE | CLASS AVE  | POSITION | GRADE        | Teacher's<br>Remark |  |
| 1                                                                                                                                                                                                                                                                                                                                                                                                                                                                                                                                                                                                                                                                                                                                                                                                                                                                                                                                                                                                                                                                                                                                                                                                                                                                                                                                                                                                                                                                                                                                                                                                                                                                                                                                                                                                                                                                                  | CREATIVE ARTS       | 8              | 8                                                                                                        | 10             | 10                                                        | 36         | 48           | 84      | 92            | 54           | 82.84      | 10th     | B+           | VERY GOOD           |  |
| 2                                                                                                                                                                                                                                                                                                                                                                                                                                                                                                                                                                                                                                                                                                                                                                                                                                                                                                                                                                                                                                                                                                                                                                                                                                                                                                                                                                                                                                                                                                                                                                                                                                                                                                                                                                                                                                                                                  | CRK/IRK             | 10             | 8                                                                                                        | 10             | 10                                                        | 38         | 60           | 98      | 100           | 56           | 89.37      | 5th      | A+           | EXCELLENT           |  |
| 3                                                                                                                                                                                                                                                                                                                                                                                                                                                                                                                                                                                                                                                                                                                                                                                                                                                                                                                                                                                                                                                                                                                                                                                                                                                                                                                                                                                                                                                                                                                                                                                                                                                                                                                                                                                                                                                                                  | HANDWRITING         | 7              | 7                                                                                                        | 10             | 10                                                        | 34         | 37           | 71      | 91            | 40           | 73.47      | 12th     | В            | GOOD                |  |
| 4                                                                                                                                                                                                                                                                                                                                                                                                                                                                                                                                                                                                                                                                                                                                                                                                                                                                                                                                                                                                                                                                                                                                                                                                                                                                                                                                                                                                                                                                                                                                                                                                                                                                                                                                                                                                                                                                                  | HEALTH HABIT        | 10             | 10                                                                                                       | 10             | 10                                                        | 40         | 60           | 100     | 100           | 60           | 88.95      | 1st      | A+           | EXCELLENT           |  |
| 5                                                                                                                                                                                                                                                                                                                                                                                                                                                                                                                                                                                                                                                                                                                                                                                                                                                                                                                                                                                                                                                                                                                                                                                                                                                                                                                                                                                                                                                                                                                                                                                                                                                                                                                                                                                                                                                                                  | LITERACY            | 10             | 10                                                                                                       | 10             | 10                                                        | 40         | 59           | 99      | 100           | 54           | 90.84      | 3rd      | A+           | EXCELLENT           |  |
| 6                                                                                                                                                                                                                                                                                                                                                                                                                                                                                                                                                                                                                                                                                                                                                                                                                                                                                                                                                                                                                                                                                                                                                                                                                                                                                                                                                                                                                                                                                                                                                                                                                                                                                                                                                                                                                                                                                  | NUMERACY            | 10             | 10                                                                                                       | 10             | 10                                                        | 40         | 50           | 90      | 100           | 62           | 92.79      | 16th     | Α            | EXCELLENT           |  |
| 7                                                                                                                                                                                                                                                                                                                                                                                                                                                                                                                                                                                                                                                                                                                                                                                                                                                                                                                                                                                                                                                                                                                                                                                                                                                                                                                                                                                                                                                                                                                                                                                                                                                                                                                                                                                                                                                                                  | PICTURE READING     | 10             | 10                                                                                                       | 10             | 10                                                        | 40         | 56           | 96      | 96            | 73           | 89.26      | 1st      | A+           | EXCELLENT           |  |
| 8                                                                                                                                                                                                                                                                                                                                                                                                                                                                                                                                                                                                                                                                                                                                                                                                                                                                                                                                                                                                                                                                                                                                                                                                                                                                                                                                                                                                                                                                                                                                                                                                                                                                                                                                                                                                                                                                                  | SCIENCE EXPERIENCE  | 10             | 10                                                                                                       | 10             | 10                                                        | 40         | 60           | 100     | 100           | 58           | 93.32      | 1st      | A+           | EXCELLENT           |  |
| 9                                                                                                                                                                                                                                                                                                                                                                                                                                                                                                                                                                                                                                                                                                                                                                                                                                                                                                                                                                                                                                                                                                                                                                                                                                                                                                                                                                                                                                                                                                                                                                                                                                                                                                                                                                                                                                                                                  | SOCIAL NORMS        | 10             | 10                                                                                                       | 10             | 10                                                        | 40         | 60           | 100     | 100           | 66           | 93.37      | 1st      | A+           | EXCELLENT           |  |
| 10                                                                                                                                                                                                                                                                                                                                                                                                                                                                                                                                                                                                                                                                                                                                                                                                                                                                                                                                                                                                                                                                                                                                                                                                                                                                                                                                                                                                                                                                                                                                                                                                                                                                                                                                                                                                                                                                                 | SONGS / RHYMES      | 10             | 10                                                                                                       | 10             | 10                                                        | 40         | 60           | 100     | 100           | 92           | 99.16      | 1st      | A+           | EXCELLENT           |  |
| Score Range                                                                                                                                                                                                                                                                                                                                                                                                                                                                                                                                                                                                                                                                                                                                                                                                                                                                                                                                                                                                                                                                                                                                                                                                                                                                                                                                                                                                                                                                                                                                                                                                                                                                                                                                                                                                                                                                        |                     |                | Grade                                                                                                    |                |                                                           | Remark     |              |         |               |              |            |          |              | Frequency           |  |
| 95 - 100                                                                                                                                                                                                                                                                                                                                                                                                                                                                                                                                                                                                                                                                                                                                                                                                                                                                                                                                                                                                                                                                                                                                                                                                                                                                                                                                                                                                                                                                                                                                                                                                                                                                                                                                                                                                                                                                           |                     | A+             |                                                                                                          |                | EXCELLENT                                                 |            |              |         |               |              |            |          | 7            |                     |  |
| 85 - 9                                                                                                                                                                                                                                                                                                                                                                                                                                                                                                                                                                                                                                                                                                                                                                                                                                                                                                                                                                                                                                                                                                                                                                                                                                                                                                                                                                                                                                                                                                                                                                                                                                                                                                                                                                                                                                                                             | 4                   | А              |                                                                                                          |                | EXCELLENT                                                 |            |              |         |               |              |            |          | 1            |                     |  |
| 75 - 8                                                                                                                                                                                                                                                                                                                                                                                                                                                                                                                                                                                                                                                                                                                                                                                                                                                                                                                                                                                                                                                                                                                                                                                                                                                                                                                                                                                                                                                                                                                                                                                                                                                                                                                                                                                                                                                                             | 4                   | B+             |                                                                                                          |                | VERY GOOD                                                 |            |              |         |               |              |            |          | 1            |                     |  |
| 65 - 7                                                                                                                                                                                                                                                                                                                                                                                                                                                                                                                                                                                                                                                                                                                                                                                                                                                                                                                                                                                                                                                                                                                                                                                                                                                                                                                                                                                                                                                                                                                                                                                                                                                                                                                                                                                                                                                                             | 4                   | В              |                                                                                                          |                | GOOD                                                      |            |              |         |               |              |            |          | 1            |                     |  |
| 55 - 6                                                                                                                                                                                                                                                                                                                                                                                                                                                                                                                                                                                                                                                                                                                                                                                                                                                                                                                                                                                                                                                                                                                                                                                                                                                                                                                                                                                                                                                                                                                                                                                                                                                                                                                                                                                                                                                                             | 5                   | С              |                                                                                                          |                | GOOD                                                      |            |              |         |               |              |            |          | 0            |                     |  |
| 45 - 54 D                                                                                                                                                                                                                                                                                                                                                                                                                                                                                                                                                                                                                                                                                                                                                                                                                                                                                                                                                                                                                                                                                                                                                                                                                                                                                                                                                                                                                                                                                                                                                                                                                                                                                                                                                                                                                                                                          |                     |                |                                                                                                          |                | AVERAGE                                                   |            |              |         |               |              |            |          | 0            |                     |  |
| 35 - 4                                                                                                                                                                                                                                                                                                                                                                                                                                                                                                                                                                                                                                                                                                                                                                                                                                                                                                                                                                                                                                                                                                                                                                                                                                                                                                                                                                                                                                                                                                                                                                                                                                                                                                                                                                                                                                                                             | 4                   | Е              |                                                                                                          |                | BELOW AVERAGE                                             |            |              |         |               |              |            |          | 0            |                     |  |
| 25 - 3                                                                                                                                                                                                                                                                                                                                                                                                                                                                                                                                                                                                                                                                                                                                                                                                                                                                                                                                                                                                                                                                                                                                                                                                                                                                                                                                                                                                                                                                                                                                                                                                                                                                                                                                                                                                                                                                             | 4                   | F              |                                                                                                          |                | WEAK                                                      |            |              |         |               |              |            | 0        |              |                     |  |
|                                                                                                                                                                                                                                                                                                                                                                                                                                                                                                                                                                                                                                                                                                                                                                                                                                                                                                                                                                                                                                                                                                                                                                                                                                                                                                                                                                                                                                                                                                                                                                                                                                                                                                                                                                                                                                                                                    | TOTAL<br>MARK 2817  | AVERAG<br>%SCO |                                                                                                          | .9             |                                                           | GRAI       | DEA          |         | CLASS         | AVEF         | RAGE 8     | 7.53     |              |                     |  |
|                                                                                                                                                                                                                                                                                                                                                                                                                                                                                                                                                                                                                                                                                                                                                                                                                                                                                                                                                                                                                                                                                                                                                                                                                                                                                                                                                                                                                                                                                                                                                                                                                                                                                                                                                                                                                                                                                    |                     |                | RIMAMTOMRE HAS SHOWN GREAT IMPROVEMENT IN LITERACY AND OTHER SUBJECTS, BUT NEEDS TO IMPROVE IN NUMERACY. |                |                                                           |            |              |         |               |              |            |          |              |                     |  |
| FORM TEACHER'S COMMENT                                                                                                                                                                                                                                                                                                                                                                                                                                                                                                                                                                                                                                                                                                                                                                                                                                                                                                                                                                                                                                                                                                                                                                                                                                                                                                                                                                                                                                                                                                                                                                                                                                                                                                                                                                                                                                                             |                     |                |                                                                                                          | ONYEKACHI RUTH |                                                           |            |              |         |               |              |            |          |              |                     |  |
|                                                                                                                                                                                                                                                                                                                                                                                                                                                                                                                                                                                                                                                                                                                                                                                                                                                                                                                                                                                                                                                                                                                                                                                                                                                                                                                                                                                                                                                                                                                                                                                                                                                                                                                                                                                                                                                                                    |                     | ЕУ             | EXCELLENT PERFORMANCE, PROMOTED TO RECEPTION EMERALD.                                                    |                |                                                           |            |              |         |               |              |            |          |              |                     |  |
| HEAI                                                                                                                                                                                                                                                                                                                                                                                                                                                                                                                                                                                                                                                                                                                                                                                                                                                                                                                                                                                                                                                                                                                                                                                                                                                                                                                                                                                                                                                                                                                                                                                                                                                                                                                                                                                                                                                                               | D TEACHER'S COMMENT |                | JUDITH OBINWEKE                                                                                          |                |                                                           |            |              |         |               |              |            |          |              |                     |  |