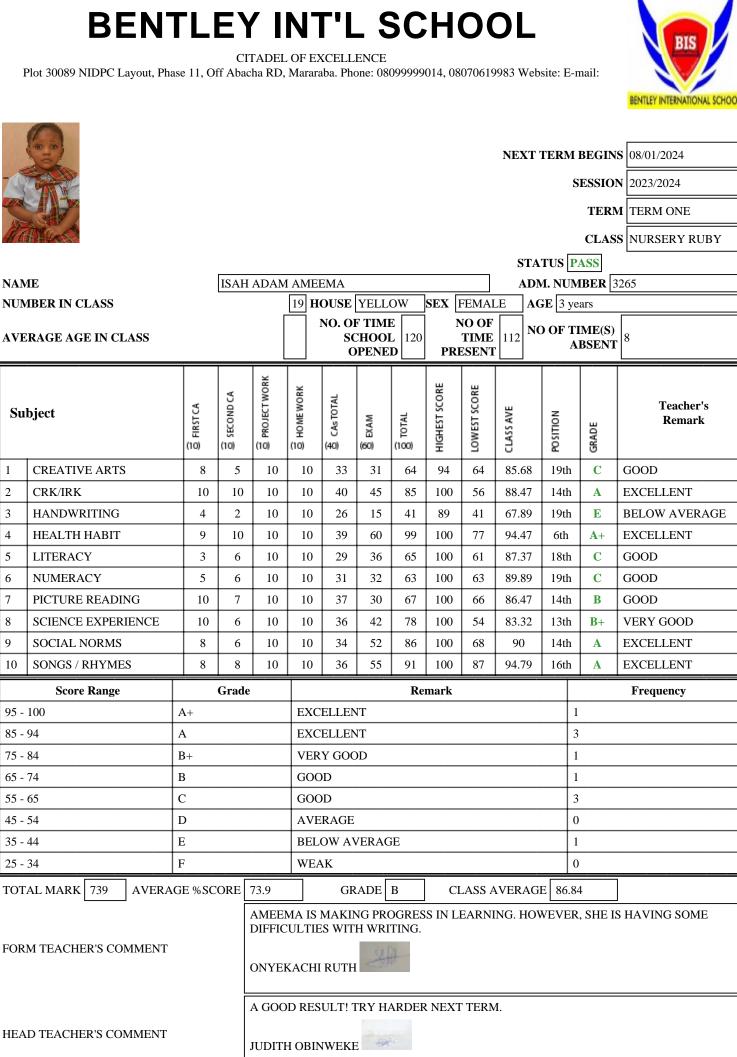

Plot 30089 NIDPC Layout, Phase 11, Off Abacha RD, Mararaba. Phone: 08099999014, 08070619983 Website: E-mail:

NAME

Subject

1 2

3

4

5

6

7

8

9

10

95 - 100

85 - 94

75 - 84

65 - 74

55 - 65

45 - 54

35 - 44

25 - 34

| NEXT TERM BEGINS   08/01/2024     SESSION   2023/2024     TERM   FIRST TERM     CLASS   NURSERY RUBY     STATUS   PASS     ADM. NUMBER   3265     Skills and Behavioural Summary Report     PSYCHOMOTOR SKILLS     Dance Skills   3     Musical Skills   3     Articstic Creativity   3     Verbal Skills   4     Participation In Sports   4     AFFECTIVE DISPOSITION     Punctuality   3     Respect   3     Relationship With Peers   3     Neatness   4     Honesty   4     KEY   RATING     5   EXCELLENT     4   VERY GOOD     3   GOOD                                                                                                                                                                                    |               |          | <b>EY INT'L S</b><br>CITADEL OF EXCELLENCE<br>Off Abacha RD, Mararaba. Phone: 080 |           | 70619983 Website: E-mail:                 | BIS<br>INTLEY INTERNATIONAL SCHOOL |  |
|-----------------------------------------------------------------------------------------------------------------------------------------------------------------------------------------------------------------------------------------------------------------------------------------------------------------------------------------------------------------------------------------------------------------------------------------------------------------------------------------------------------------------------------------------------------------------------------------------------------------------------------------------------------------------------------------------------------------------------------|---------------|----------|-----------------------------------------------------------------------------------|-----------|-------------------------------------------|------------------------------------|--|
| NAME   ISAH ADAM AMEEMA   ADM. NUMBER 3265     Skills and Behavioural Summary Report   Skills and Behavioural Summary Report     PSYCHOMOTOR SKILLS   Dance Skills   3     Dance Skills   3   Musical Skills   3     Verbal Skills   4   Participation In Sports   4     AFFECTIVE DISPOSITION   Punctuality   3   Respect   3   Relationship With Peers   3     Neatness   4   Honesty   4     3     KEY   RATING   5   EXCELLENT   4       4   VERY GOOD   3   GOOD                                                                                                                                                                                                                                                             |               |          |                                                                                   |           | NEXT TERM BEGINS 0<br>SESSION 2<br>TERM F | 3/01/2024<br>023/2024<br>IRST TERM |  |
| PSYCHOMOTOR SKILLS     Dance Skills   3   Musical Skills   3   Articstic Creativity   3     Verbal Skills   4   Participation In Sports   4     3     AFFECTIVE DISPOSITION   Punctuality   3   Respect   3   Relationship With Peers   3     Neatness   4   Honesty   4    3   Relationship With Peers   3     KEY   RATING     4   VERY GOOD   3   GOOD                                                                                                                                                                                                                                                                                                                                                                         | NAME          |          | ISAH ADAM AMEEMA                                                                  |           |                                           |                                    |  |
| Verbal Skills   4   Participation In Sports   4     AFFECTIVE DISPOSITION   4   AFFECTIVE DISPOSITION     Punctuality   3   Respect   3   Relationship With Peers   3     Neatness   4   Honesty   4   4   4   4     KEY   RATING   5   EXCELLENT   4   VERY GOOD     3   GOOD   GOOD   4   4   4                                                                                                                                                                                                                                                                                                                                                                                                                                 | PSYCHOMOTOR   | SKILLS   | Skills and Behavioural                                                            | l Summary | 7 Report                                  |                                    |  |
| AFFECTIVE DISPOSITION     Punctuality   3   Respect   3   Relationship With Peers   3     Neatness   4   Honesty   4   4   4   4     KEY   RATING   5   EXCELLENT   4   VERY GOOD   3   GOOD     3   GOOD   GOOD | Dance Skills  | 3        | Musical Skills                                                                    | 3         | Articstic Creativity                      | 3                                  |  |
| Punctuality 3 Respect 3 Relationship With Peers 3   Neatness 4 Honesty 4 4   KEY RATING   5 EXCELLENT   4 VERY GOOD   3 GOOD                                                                                                                                                                                                                                                                                                                                                                                                                                                                                                                                                                                                      | Verbal Skills | 4        | Participation In Sports                                                           | 4         |                                           |                                    |  |
| Neatness4Honesty4KEYRATING5EXCELLENT4VERY GOOD3GOOD                                                                                                                                                                                                                                                                                                                                                                                                                                                                                                                                                                                                                                                                               | AFFECTIVE DIS | POSITION | •                                                                                 |           |                                           | I                                  |  |
| KEY RATING   5 EXCELLENT   4 VERY GOOD   3 GOOD                                                                                                                                                                                                                                                                                                                                                                                                                                                                                                                                                                                                                                                                                   | Punctuality   | 3        | Respect                                                                           | 3         | Relationship With Peers                   | 3                                  |  |
| 5 EXCELLENT   4 VERY GOOD   3 GOOD                                                                                                                                                                                                                                                                                                                                                                                                                                                                                                                                                                                                                                                                                                | Neatness      | 4        | Honesty                                                                           | 4         |                                           |                                    |  |
| 4 VERY GOOD   3 GOOD                                                                                                                                                                                                                                                                                                                                                                                                                                                                                                                                                                                                                                                                                                              | KEY           | RATIN    | G                                                                                 |           |                                           |                                    |  |
| 3 GOOD                                                                                                                                                                                                                                                                                                                                                                                                                                                                                                                                                                                                                                                                                                                            | -             |          |                                                                                   |           |                                           |                                    |  |
|                                                                                                                                                                                                                                                                                                                                                                                                                                                                                                                                                                                                                                                                                                                                   |               |          |                                                                                   |           |                                           |                                    |  |
|                                                                                                                                                                                                                                                                                                                                                                                                                                                                                                                                                                                                                                                                                                                                   |               |          |                                                                                   |           |                                           |                                    |  |
|                                                                                                                                                                                                                                                                                                                                                                                                                                                                                                                                                                                                                                                                                                                                   | 2             |          | AVERAGE                                                                           |           |                                           |                                    |  |
| 1 BELOW AVERAGE   School Reports made easy with SchoolShell                                                                                                                                                                                                                                                                                                                                                                                                                                                                                                                                                                                                                                                                       | 1             | -        |                                                                                   |           |                                           |                                    |  |